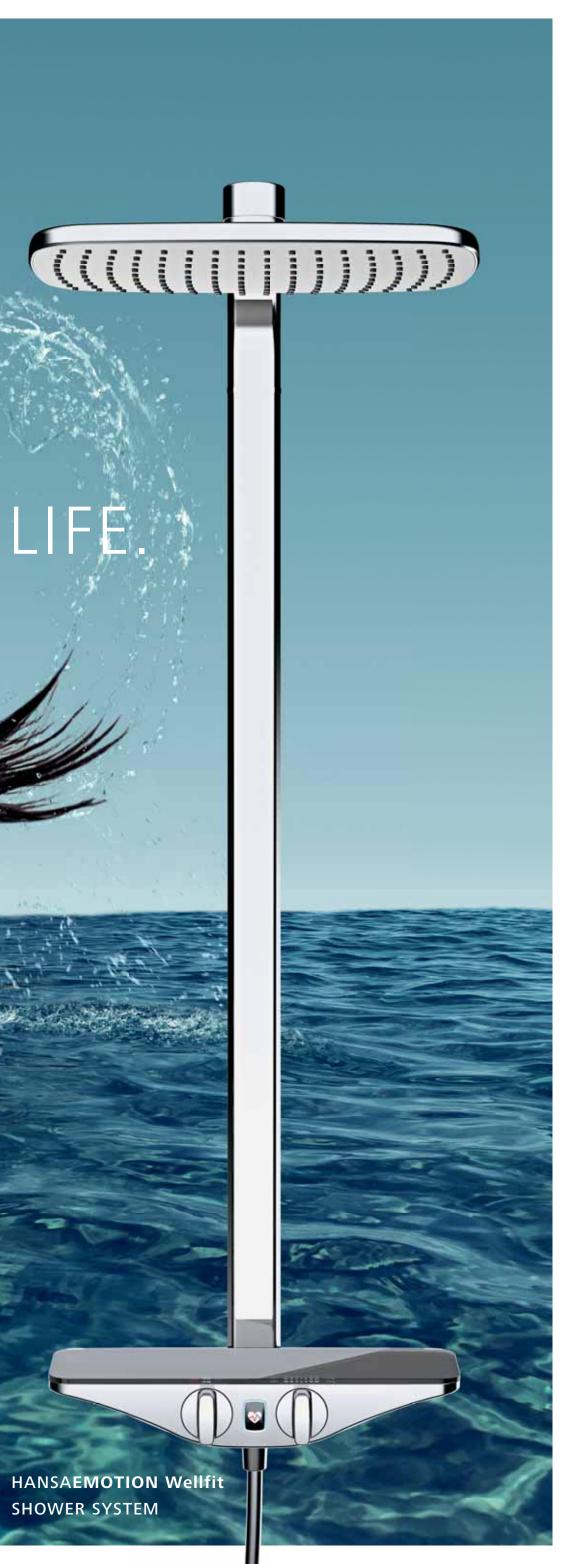

The perfect private wellness experience is provided by the HANSA-EMOTION Wellfit shower system: with HANSAEMOTION Wellfit thermostat as centrepiece, swivelling overhead shower and triple spray HANSAACTIVEJET hand shower.

Absolutely unique: The system provides all the functions of a hot and cold water body treatment – via three preset programmes, simply at the touch of a button.

# HANSAEMOTION Wellfit:

# AN OVERWHELMINGLY NEW SHOWER EXPERIENCE.

PULSE SPRAY:
Clustered pulsating spray for focussed treatment of specific zones of the body.
E.g. for the RECOVER programme.

SENSITIVE SPRAY:
Soft relaxing spray to pamper the whole body.
Try this in the RELAX programme.

INTENSE SPRAY:
Spray for daily use; ideal for washing long hair. Or start the RELOAD programme with it.

### THE SUITABLE SPRAY AT THE TOUCH OF A BUTTON:

Change to your preferred type of spray at the touch of a button. You start the PULSE function positioned separately and clearly on the top of the shower head.

The HANSAEMOTION Wellfit thermostat and the new shower heads of the HANSAACTIVEJET family form the perfect "wellness team": On the thermostat you select one of the three programmes by which hot and cold water acts on your body with certain time intervals. Water temperature and length of intervals are preset so that the hot and cold water body treatment acts to recover, relax or reload.

The programmes selected on the thermostat are implemented via the hand shower. Operation of thermostat and hand shower is simple – you cannot do anything wrong but just enjoy the beneficial effect of the hot and cold water body treatment.

YOU HAVE THE CHOICE EVEN IN DESIGN:
HANSAACTIVEJET hand showers are available with classic round shower head and as HANSAACTIVEJET STYLE version with rounded edges.

#### ${\tt ACTIVATE\ YOUR\ HOT\ AND\ COLD\ WATER\ BODY\ TREATMENT-SIMPLY\ AT\ THE\ TOUCH\ OF\ A\ BUTTON:}$

By pressing the Wellfit button (option) one, two or three seconds, you start the desired programme. Every programme starts and terminates with a short adaption phase during which the hot/cold sequences change rapidly. This provides an especially gentle phasing in or phasing out of the programme for your body. Illuminated colour signals on the buttons provide precise feedback on the programme cycle. The programme automatically stops once it comes to the end.