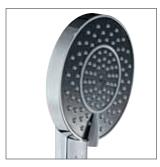

YOU HAVE THE CHOICE EVEN IN DESIGN:
HANSAACTIVEJET hand showers are available with classic round shower head and as HANSAACTIVEJET STYLE version with rounded edges.

### DISCOVER YOUR VITAL SELF: HANSA**CLASSICJET** HAND SHOWERS

The special shape of the new HANSACLASSICJET is smart: this ensures that the shower can be securely gripped and does not rotate — even when the user has wet hands. This particularly ergonomic handle as well as the highly contrasting visual appearance turn HANSACLASSICJET into the perfect hand shower for cross-generational bathrooms. It is also available as a set with a shower rail, with an integrated hand grip.

You can also choose between two HANSACLASSICJET variants: single-stream or three-stream (stream types: Relaxation, Refreshment and EcoFlow with limits on the amount of water consumed)

HANSAMICRA THERMOSTATS