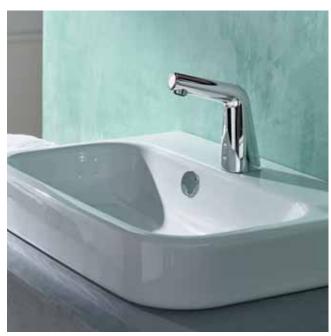

#### SENSORY FITTINGS FOR MASTER AND GUEST BATHROOMS

A fitting which reacts to the approach of your hands and allows water to flow only when it is really needed: That is fascinating, hygienic and responsible. With the touchless variants HANSADESIGNO can provide the advantages of electronically controlled fittings for every bathroom – from large to compact. Wall-mounted and concealed solutions create multifaceted design solutions; sophisticated sensor technology guarantees perfect functioning and maximum comfort. The class reveals itself in the detail here as well: In this regard the XS version for example, with its crystalline spray from the Mikado aerator, is also captivating.