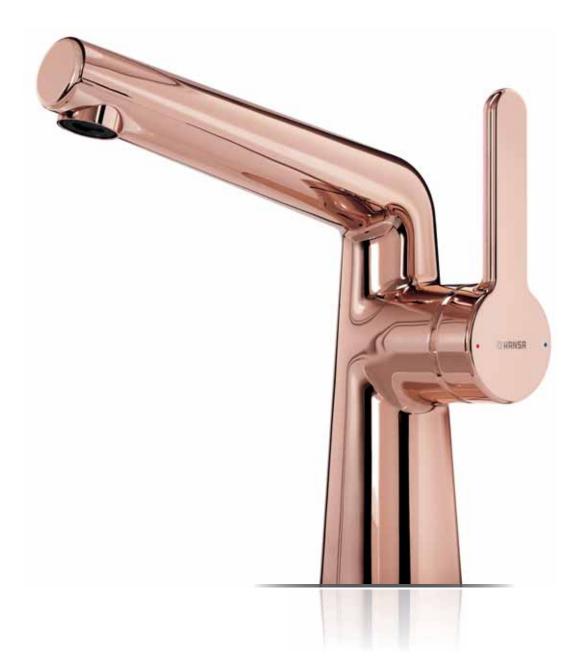

#### THE EXTRAVAGANT OPTION: HANSADESIGNO ROSEGOLD

A jewel – and at the same time eminently suitable for daily use: The exclusive rosegold option with side-operated variant is the optical highlight of the HANSA**DESIGNO** family. Its slim, almost filigree silhouette imparts a feminine and elegant effect. Beneath the high spout the magic of the new Mikado aerator with its unique mesh of intertwined individual jets comes fully into its own.