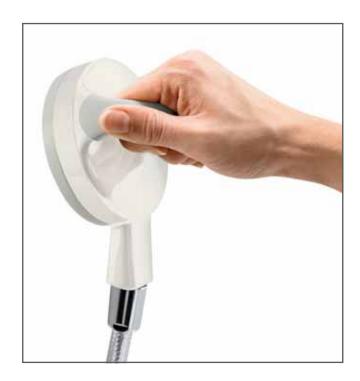

# HANSA **3S-INSTALLATION**: IT'S NEVER BEEN FASTER!

New in the HANSAPINTO range of washbasin mixers: HANSA **3S-INSTALLATION** – our revolutionary "System for safe and fast installation".

POSITION.

Installation has never been faster:1. First screw the installation cone on the fitting to the studs.

#### ITS ADVANTAGES:

- Only ONE fixing part
- Components made of the most robust materials
- Self-locking screw threads for extremely fast and simple fixing
- Flexible installation on washbasins and sinks with up to 40 mm wall thickness
- Very simple, one-handed mounting

Thanks to its high levels of efficiency, you will save an enormous amount of time. It certainly pays off!

HOLD.

2. The special construction means the installation unit already sits firm on its own.

TIGHTEN.

3. Simply tighten it – done.