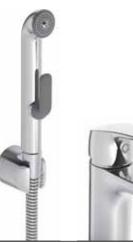

The matching bidet fitting completes the HANSASIGNATUR bathroom – in terms of design, comfort and functionality.

The functional shower extends the usage range of the water source to 1.50 metres around the washbasin. The remotely operated version, activated by a diverter on the shower, is the perfect complement to HANSASIGNATUR HYBRID.