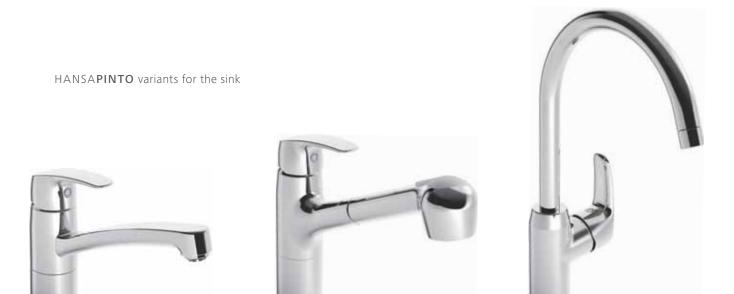

 ${\sf HANSAPINTO} \ \ {\sf variants} \ \ {\sf for} \ \ {\sf the} \ \ {\sf washbasin}$ 

#### ALWAYS FITTING: HANSAPINTO IN THE BATHROOM

One of the major advantages of the modernised HANSAPINTO is its versatility. The extended range in this series opens up every opportunity for you to equip complete bathrooms. The variety of models for the washbasin in particular make it easier than ever to deliver on your customers' individual wishes in terms of design and comfort. The different product variants for all areas of the bathroom allow the fitting solution for any situation to be designed easily and consistently, while saving time.

#### NO STANDARD FOOD: HANSAPINTO IN THE KITCHEN

Simply design bathrooms and kitchens in a consistent design language. HANSAPINTO also offers countless kitchen variants. That saves time when selecting and procuring. In addition to the classic lever mixer there is – now new – a high version with greater projection and an optional pull-out shower.