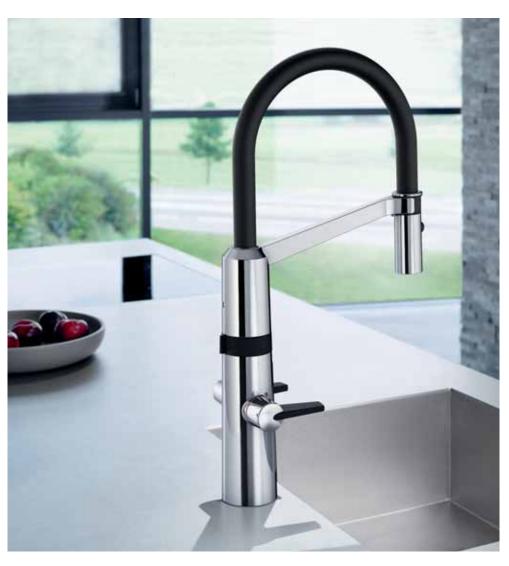

# INSPIRED BY THE PROS: HANSAFIT SEMIPRO

Professional: the flexible, high spring hose in rubber with soft-touch surface that is secured to the swivel arm with a magnet. The integrated hand shower offer two types of spray for a variety of applications.

Anyone who has elevated cooking to a real passion appreciates kitchen technology that supports their high ambitions. It's precisely this professional flair that the new HANSAFIT SEMIPRO brigs to private kitchens. Both their functionality and looks have been adapted from the high performance fittings of professional kitchens.

In addition to the 'classic' manually operated fitting, there is the high-tech **HYBRID** model which can be operated via the side lever as well as touch-free.

WASSERHYGIENE

/ NICKEL FREE TECH

Using the touch-free function means the water flow is activated when the sensor is approached, and stops automatically when you move away from the sensor. That's multi-tasking the professional way.