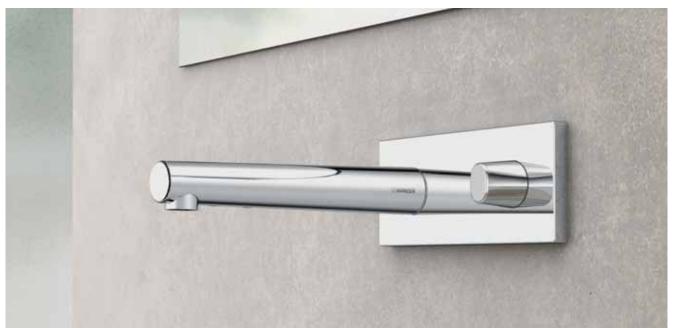

#### TOUCH-FREE FITTINGS FOR PUBLIC **SPACES**

The HANSAELECTRA series has been specially designed for the heavy demands of public spaces. There's the right model and design variant for planners and designers to use in every situation. Fittings with clean or soft lines, available as a pre-tempered water fitting or converted into a cold-water fitting that is either battery-powered or connected to the mains power supply: HANSAELECTRA covers a broad range. Of particular interest is the version with the control fully integrated in the spout. A concealed unit is no longer required (image bottom-right). HANSAELECTRA is also available for the HANSABLUEBOX concealed unit.