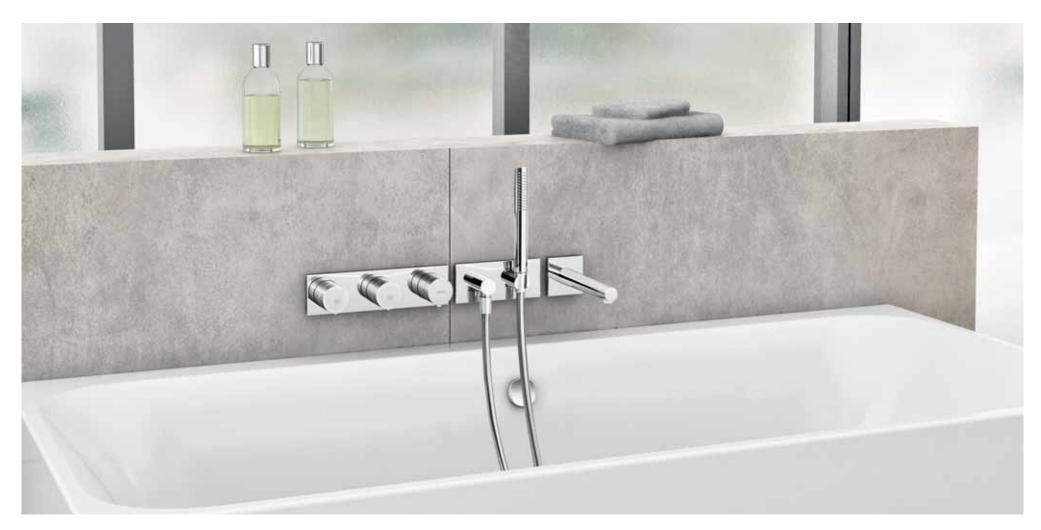

# HANSA**SIGNATUR** SERIES

With the latest generation of the HANSAMATRIX concealed system, the innovative HANSASIGNATUR concept can be transferred from the washbasin to all areas of the bathroom. Unchanged in structure, logic and layout, HANSAMATRIX Tiptronik utilises mains-powered intelligent electronics hidden behind the wall. This provides the basis for a new, intuitive way of controlling bath and shower.

Absolutely consistent design: The bathtub spout picks up the design language of the concealed washbasin mixer – for a perfectly harmonious overall appearance.

HANSAMATRIX Tiptronik completely redefines user comfort. The intuitive control principle is as simple as it is ingenious: Each function has its own **Tiptronik** control button. All settings can be controlled simply by tapping and rotating the buttons.

All shower and bath functions are combined in complete HANSAMATRIX units. The reliable electronics of the controls of HANSAMATRIX Tiptronik operating in the background not only ensures perfect comfort. By providing you with a visual indicator, it also helps to make efficient use of resources and save water.