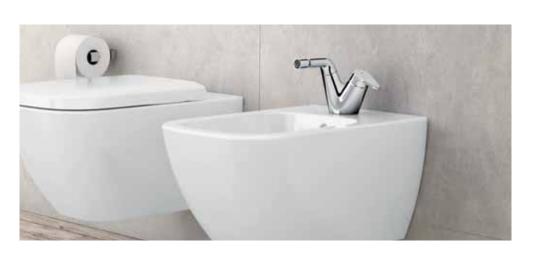

The matching bidet fitting completes the HANSASIGNATUR bathroom – in terms of design, comfort and functionality.

The functional shower extends the usage range of the water source to 1.50 metres around the washbasin. The remotely operated version, activated by a diverter on the shower, is the perfect complement to HANSASIGNATUR HYBRID.