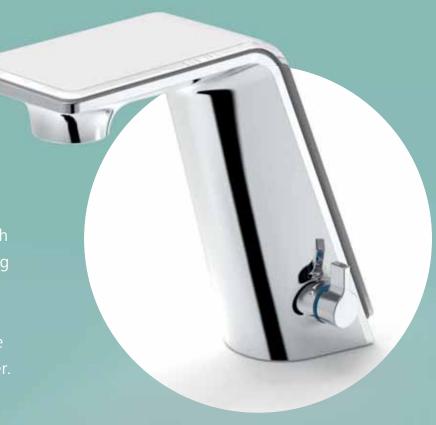

The washbasin faucet is opened by pressing gently on top of it, after which the faucet is open for 6 sec. By pressing on top of the faucet for one second, the faucet stays open for one minute. Easy to use temperature control handle which operates also as a flow controller. Also available with function hand shower. Battery operated.