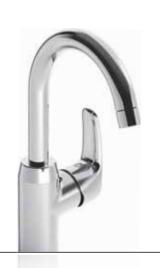

# DESIGN, FUNCTION AND COM PERFECTLY COMBINED IN THE

It looks different. It is different – fundamentally. What makes HANSASIGNATUR unique is its ingenious underlying concept; its innovative structure. The functional separation of the lever and spout in two cones set at right angles to each other, each tilted optimally towards the user, creates a washbasin fitting with a completely new ergonomic quality – and a completely new look. A look based on intelligence and visualising intelligence.

As a result, HANSASIGNATUR integrates logically into a modern bathroom design, yet is strikingly distinctive: a fascinating multifunction sculpture.

Absolutely unique is the innovative **HYBRID** model which works manually using the lever or by touchless sensory operation. Water at the pre-set temperature automatically flows when your hands are detected by the sensors – for maximum comfort.