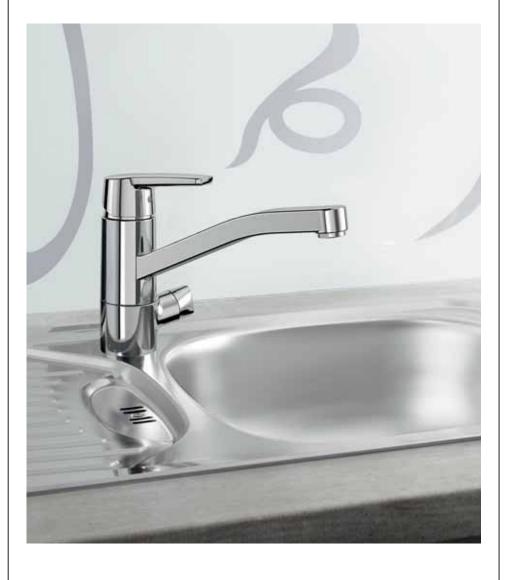

Fitted with the HANSAPROTEC system, the HANSAMEDIPRO FLEX combines maximum safety and hygiene with the greatest convenience.

The large number of new product variants provides you with a whole new world of opportunities. With HANSA**PINTO**, you will always find the right solution for your bathroom and your kitchen – without the need for great effort, long and complex searches and costly combinations.

 ${\sf HANSAPINTO} \ \ {\sf variants} \ \ {\sf for} \ \ {\sf the} \ \ {\sf washbasin}$ 