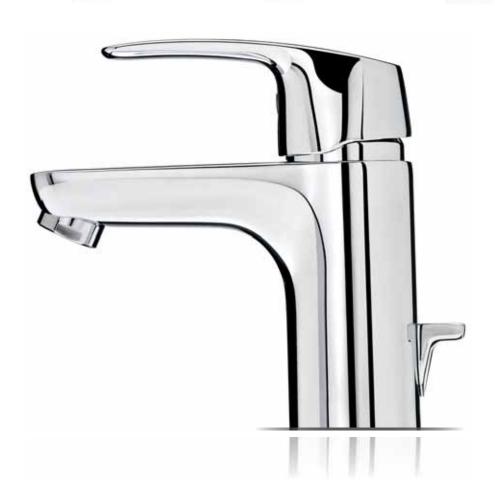

#### THE NEW HANSAPINTO 16

With its new range, HANSAPINTO always has the right solution for the bathroom and kitchen.

And HANSA **3S-INSTALLATION**, the revolutionary system for fast and safe installation makes fitting faster for you than ever before.

 ${\sf HANSAPINTO} \ \ {\sf variants} \ \ {\sf for} \ \ {\sf the} \ \ {\sf washbasin}$ 