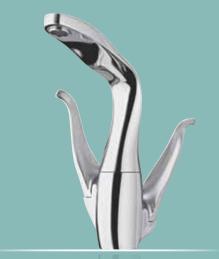

# THE FITTING FOR EXCELLENT CUISINE: HANSA**SIGNATUR**

As the creator of a new generation of fittings,

HANSA**SIGNATUR** combines an innovative dual design with an intuitive, also dual operating concept and intelligent technology. The absolute highlight is the **HYBRID** model with integrated pull-out shower, also alternatively available as a single-lever mixer featuring manual operator control. Both versions have a 150° swivel spout that can also be set to 70°. For greater flexibility, safety and convenience. For the greatest aesthetic and culinary enjoyment.

The washbasin faucet is opened by pressing gently on top of it, after which the faucet is open for 6 sec. By pressing on top of the faucet for one second, the faucet stays open for one minute. Easy to use temperature control handle which operates also as a flow controller. Also available with function hand shower. Battery operated.