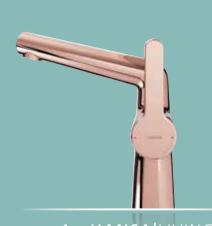

#### THE EXTRAVAGANT OPTION: HANSADESIGNO ROSEGOLD

A jewel – and at the same time eminently suitable for daily use: The exclusive rosegold option with side-operated variant is the optical highlight of the HANSA**DESIGNO** family. Its slim, almost filigree silhouette imparts a feminine and elegant effect. Beneath the high spout the magic of the new Mikado aerator with its unique mesh of intertwined individual jets comes fully into its own.

The side-operated HANSA**DESIGNO** is also available in chrome. Their variant with a swivel spout impresses everyone with its proud dimensions. It extends the scope of action at the washbasin and this can be extended yet again with the optionally available function hand shower (with optional remote control).