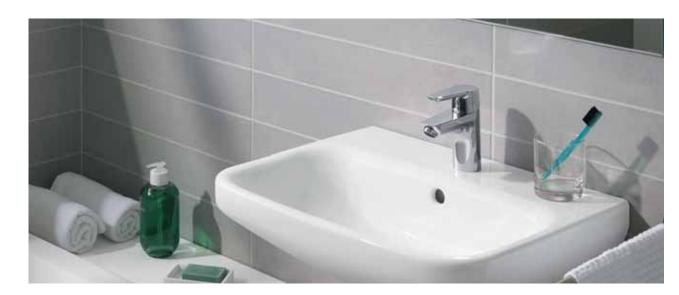

#### WASHBASIN FAUCETS WITH A POWERFUL AURA

A classic was rarely as flexible! The single-lever mixer is available in a compact size for smaller washbasins and as an imposing raised base model for wash bowls.

The versatile function shower is available as an option for all versions. Details such as the raised spout, which provides extra clearance for the hands, or the cleaning-friendly rear shape of the lever, add to its comfort rating – every time it is used, day in day out.