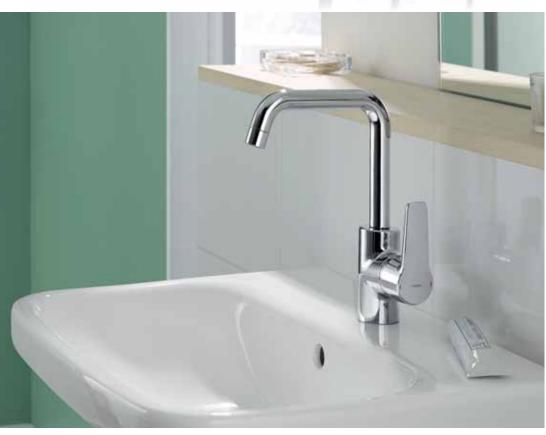

# THE FITTING FOR EXCELLENT CUISINE: HANSA**SIGNATUR**

As the creator of a new generation of fittings,

HANSA**SIGNATUR** combines an innovative dual design with an intuitive, also dual operating concept and intelligent technology. The absolute highlight is the **HYBRID** model with integrated pull-out shower, also alternatively available as a single-lever mixer featuring manual operator control. Both versions have a 150° swivel spout that can also be set to 70°. For greater flexibility, safety and convenience. For the greatest aesthetic and culinary enjoyment.

The washbasin faucet is opened by pressing gently on top of it, after which the faucet is open for 6 sec. By pressing on top of the faucet for one second, the faucet stays open for one minute. Easy to use temperature control handle which operates also as a flow controller. Also available with function hand shower. Battery operated.