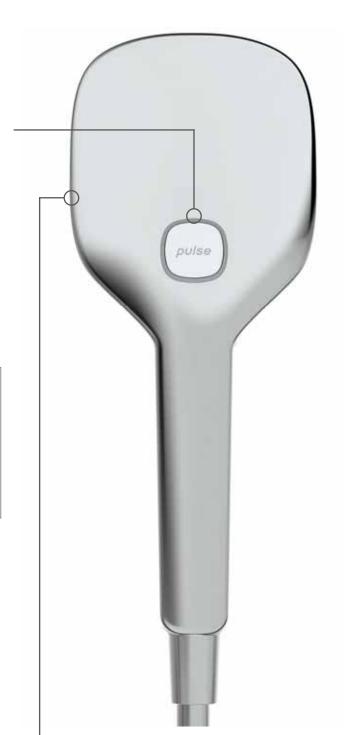

### THE SUITABLE SPRAY AT THE TOUCH OF A BUTTON:

Change to your preferred type of spray at the touch of a button. You start the PULSE function positioned separately and clearly on the top of the shower head.

The HANSAEMOTION Wellfit thermostat and the new shower heads of the HANSAACTIVEJET family form the perfect "wellness team": On the thermostat you select one of the three programmes by which hot and cold water acts on your body with certain time intervals. Water temperature and length of intervals are preset so that the hot and cold water body treatment acts to recover, relax or reload.

#### ${\tt ACTIVATE\ YOUR\ HOT\ AND\ COLD\ WATER\ BODY\ TREATMENT-SIMPLY\ AT\ THE\ TOUCH\ OF\ A\ BUTTON:}$

By pressing the Wellfit button (option) one, two or three seconds, you start the desired programme. Every programme starts and terminates with a short adaption phase during which the hot/cold sequences change rapidly. This provides an especially gentle phasing in or phasing out of the programme for your body. Illuminated colour signals on the buttons provide precise feedback on the programme cycle. The programme automatically stops once it comes to the end.