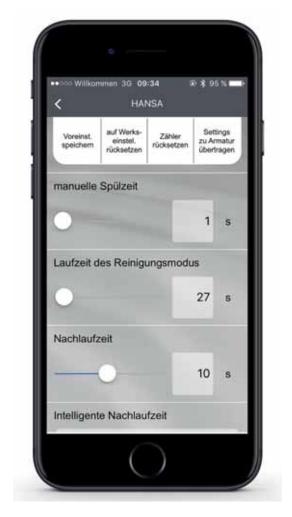

#### MONITORING AND CONTROL OF HANSAELECTRA FITTINGS AND OF THE TOUCH-FREE HANSAMEDIPRO MODELS

The HANSA app is an innovative solution designed to make life easier for sanitaryware fitters and building engineers. The effort required for maintenance and setting is significantly reduced. Over a distance of max. 10 m mobile devices and fittings connect automatically via a Bluetooth® 1) wireless interface.

#### Free access – e.g.:

Display of product information – Display of the fitting battery life – Display of water consumption – Calendar function for automatic sanitation rinsing – Remote-controlled switching on and off of the fitting – report function for technical documentation

#### Password-protected area – e.g.:

Setting of the flow duration and flow volume – Control of water consumption – Adjustment of sensor sensitivity – Automatic sanitation and legionella rinsing – Individual setting for each fitting and settings transferred from one fitting to others

App Store is a service mark of Apple Inc. Other trademarks and trade names are those of their respective owners.

2<sup>nd</sup> level – detail settings