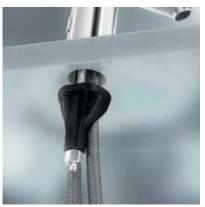

# HANSA **3S-INSTALLATION**: IT'S NEVER BEEN FASTER!

New in the HANSAPINTO range of washbasin mixers: HANSA **3S-INSTALLATION** – our revolutionary "System for safe and fast installation".

POSITION.

Installation has never been faster:1. First screw the installation cone on the fitting to the studs.

#### ITS ADVANTAGES:

- Only ONE fixing part
- Components made of the most robust materials
- Self-locking screw threads for extremely fast and simple fixing
- Flexible installation on washbasins and sinks with up to 40 mm wall thickness
- Very simple, one-handed mounting

Thanks to its high levels of efficiency, you will save an enormous amount of time. It certainly pays off!

HOLD.

2. The special construction means the installation unit already sits firm on its own.

TIGHTEN.

3. Simply tighten it – done.