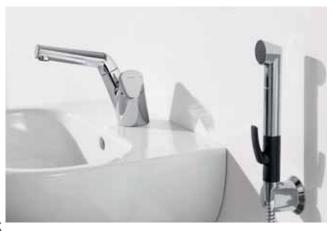

The matching bidet fitting completes the HANSASIGNATUR bathroom – in terms of design, comfort and functionality.

The functional shower extends the usage range of the water source to 1.50 metres around the washbasin. The remotely operated version, activated by a diverter on the shower, is the perfect complement to HANSASIGNATUR HYBRID.