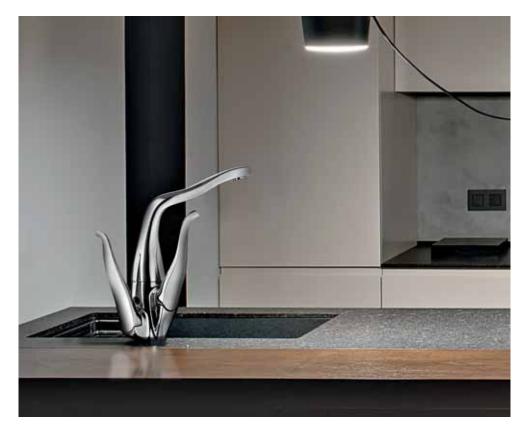

# ALESSISWAN by HANSA

# AR GESTURES:

"Its forms call for a gentle a touch, reminding us that water is a precious gift, to be respected and used with care, day after day."

M.T.

ALESSI Swan by HANSA was designed by Mario Trimarchi, the Italian designer known internationally for his capacity to look at everyday objects like sculptures populating our household landscape.

With ALESSI Swan by HANSA he created the most advanced solution for all homes where the kitchen plays a key role. From the functional standpoint, the faucet ensures perfect control on water flow.

Temperature control is by means of a LED that lights up when the temperature reaches 32 °C and emits a red light that illuminates the interior of a lever featuring an embossed finish.

Thanks to a press pad, the faucet can be turned on remotely; this is a handy feature when your hands are full.

In its complete version, the faucet also has an easyto-use extractable hand spray for washing the dishes.