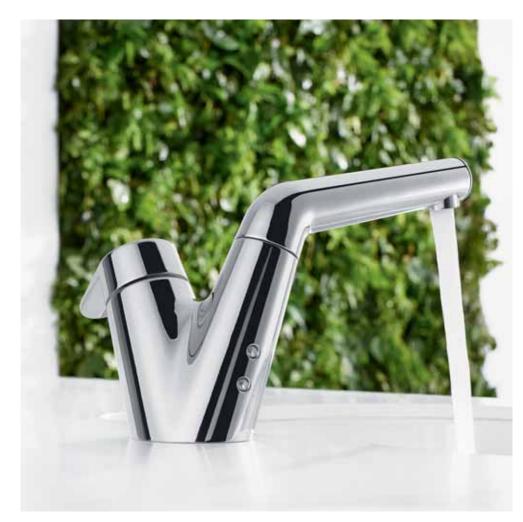

#### THE EXTRAVAGANT OPTION: HANSADESIGNO ROSEGOLD

A jewel – and at the same time eminently suitable for daily use: The exclusive rosegold option with side-operated variant is the optical highlight of the HANSA**DESIGNO** family. Its slim, almost filigree silhouette imparts a feminine and elegant effect. Beneath the high spout the magic of the new Mikado aerator with its unique mesh of intertwined individual jets comes fully into its own.

The side-operated HANSA**DESIGNO** is also available in chrome. Their variant with a swivel spout impresses everyone with its proud dimensions. It extends the scope of action at the washbasin and this can be extended yet again with the optionally available function hand shower (with optional remote control).