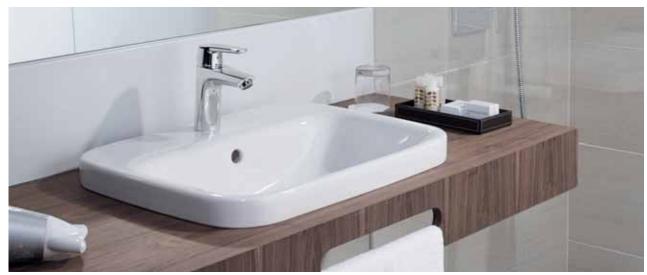

#### WASHBASIN FAUCETS WITH A POWERFUL AURA

A classic was rarely as flexible! The single-lever mixer is available in a compact size for smaller washbasins and as an imposing raised base model for wash bowls.

The versatile function shower is available as an option for all versions. Details such as the raised spout, which provides extra clearance for the hands, or the cleaning-friendly rear shape of the lever, add to its comfort rating – every time it is used, day in day out.