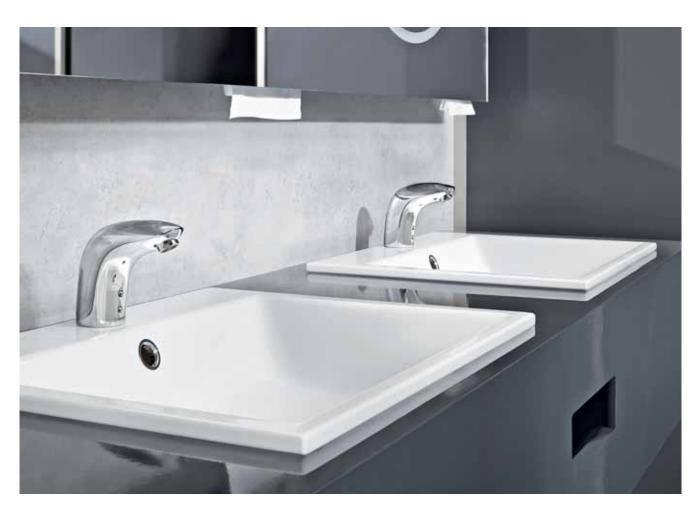

#### TOUCH-FREE FITTINGS FOR PUBLIC **SPACES**

The HANSAELECTRA series has been specially designed for the heavy demands of public spaces. There's the right model and design variant for planners and designers to use in every situation. Fittings with clean or soft lines, available as a pre-tempered water fitting or converted into a cold-water fitting that is either battery-powered or connected to the mains power supply: HANSAELECTRA covers a broad range. Of particular interest is the version with the control fully integrated in the spout. A concealed unit is no longer required (image bottom-right). HANSAELECTRA is also available for the HANSABLUEBOX concealed unit.

HANSAELECTRA is available in different variants - for wall installation or as a traditional washbasin mixer.