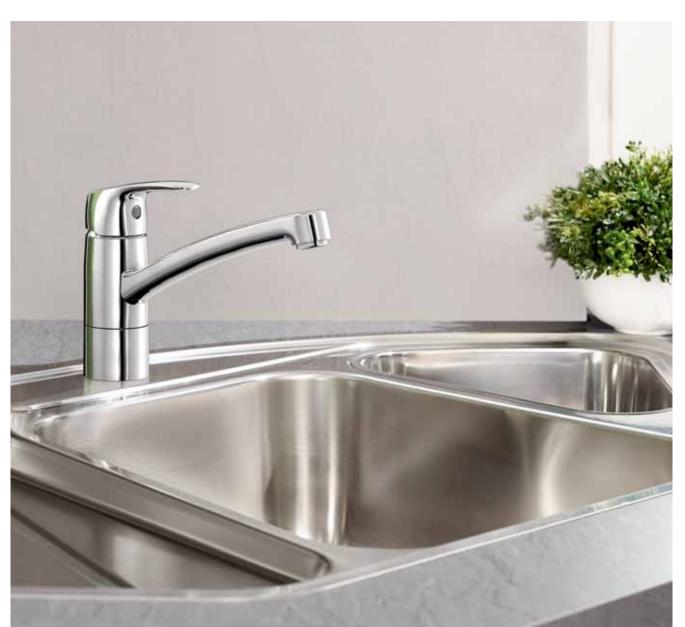

Fitted with the HANSAPROTEC system, the HANSAMEDIPRO FLEX combines maximum safety and hygiene with the greatest convenience.

The large number of new product variants provides you with a whole new world of opportunities. With HANSA**PINTO**, you will always find the right solution for your bathroom and your kitchen – without the need for great effort, long and complex searches and costly combinations.

#### ALWAYS FITTING: HANSAPINTO IN THE BATHROOM

One of the major advantages of the modernised HANSAPINTO is its versatility. The extended range in this series opens up every opportunity for you to equip complete bathrooms. The variety of models for the washbasin in particular make it easier than ever to deliver on your customers' individual wishes in terms of design and comfort. The different product variants for all areas of the bathroom allow the fitting solution for any situation to be designed easily and consistently, while saving time.

#### NO STANDARD FOOD: HANSAPINTO IN THE KITCHEN

Simply design bathrooms and kitchens in a consistent design language. HANSAPINTO also offers countless kitchen variants. That saves time when selecting and procuring. In addition to the classic lever mixer there is – now new – a high version with greater projection and an optional pull-out shower.