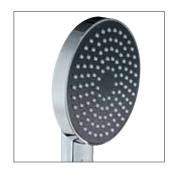

YOU HAVE THE CHOICE EVEN IN DESIGN:
HANSAACTIVEJET hand showers are available with classic round shower head and as HANSAACTIVEJET STYLE version with rounded edges.

### DISCOVER YOUR VITAL SELF: HANSA**CLASSICJET** HAND SHOWERS

The special shape of the new HANSACLASSICJET is smart: this ensures that the shower can be securely gripped and does not rotate — even when the user has wet hands. This particularly ergonomic handle as well as the highly contrasting visual appearance turn HANSACLASSICJET into the perfect hand shower for cross-generational bathrooms. It is also available as a set with a shower rail, with an integrated hand grip.

You can also choose between two HANSACLASSICJET variants: single-stream or three-stream (stream types: Relaxation, Refreshment and EcoFlow with limits on the amount of water consumed)

HANSAMICRA THERMOSTATS