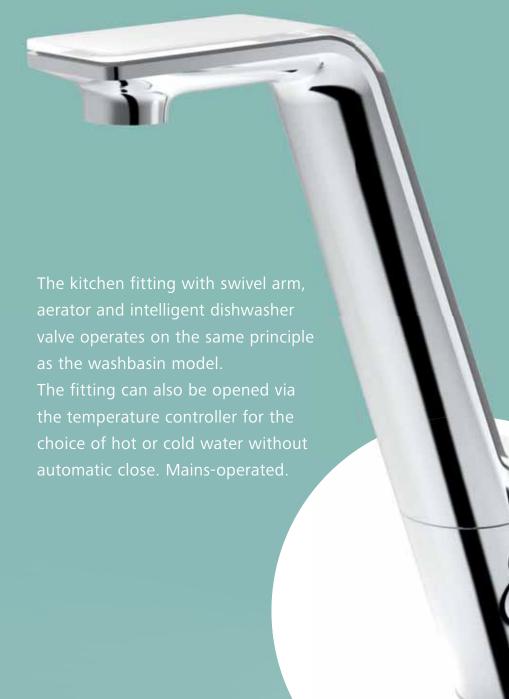

With ALESSI Swan by HANSA he created the most advanced solution for all homes where the kitchen plays a key role. From the functional standpoint, the faucet ensures perfect control on water flow.

Temperature control is by means of a LED that lights up when the temperature reaches 32 °C and emits a red light that illuminates the interior of a lever featuring an embossed finish.

Thanks to a press pad, the faucet can be turned on remotely; this is a handy feature when your hands are full.

In its complete version, the faucet also has an easyto-use extractable hand spray for washing the dishes.