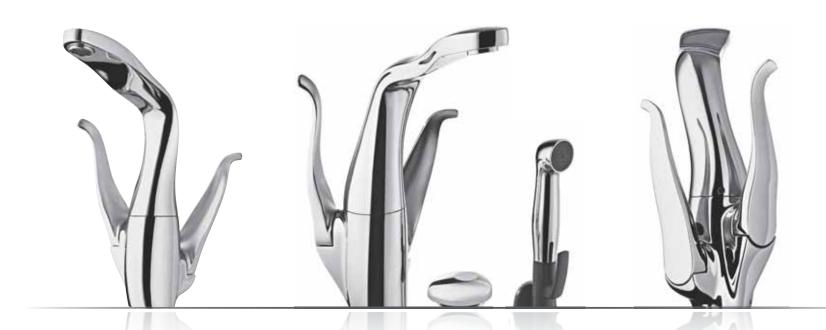

# ALESSISWAN by HANSA

# AR GESTURES:

"Its forms call for a gentle a touch, reminding us that water is a precious gift, to be respected and used with care, day after day."

M.T.

ALESSI Swan by HANSA was designed by Mario Trimarchi, the Italian designer known internationally for his capacity to look at everyday objects like sculptures populating our household landscape.

With ALESSI Swan by HANSA he created the most advanced solution for all homes where the kitchen plays a key role. From the functional standpoint, the faucet ensures perfect control on water flow.

Temperature control is by means of a LED that lights up when the temperature reaches 32 °C and emits a red light that illuminates the interior of a lever featuring an embossed finish.

Thanks to a press pad, the faucet can be turned on remotely; this is a handy feature when your hands are full.

In its complete version, the faucet also has an easyto-use extractable hand spray for washing the dishes.

### **ALESSI**SWAN by HANSA

design Mario Trimarchi, 2017