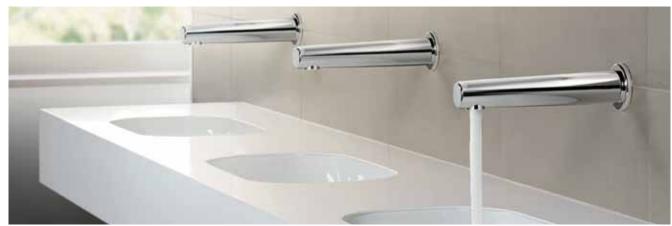

#### TOUCH-FREE FITTINGS FOR PUBLIC **SPACES**

The HANSAELECTRA series has been specially designed for the heavy demands of public spaces. There's the right model and design variant for planners and designers to use in every situation. Fittings with clean or soft lines, available as a pre-tempered water fitting or converted into a cold-water fitting that is either battery-powered or connected to the mains power supply: HANSAELECTRA covers a broad range. Of particular interest is the version with the control fully integrated in the spout. A concealed unit is no longer required (image bottom-right). HANSAELECTRA is also available for the HANSABLUEBOX concealed unit.

HANSAELECTRA is available in different variants - for wall installation or as a traditional washbasin mixer.