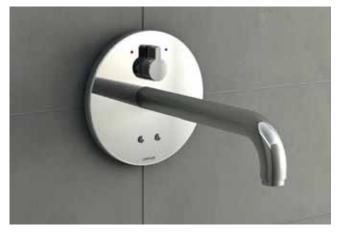

#### TOUCH-FREE FITTINGS FOR PUBLIC **SPACES**

The HANSAELECTRA series has been specially designed for the heavy demands of public spaces. There's the right model and design variant for planners and designers to use in every situation. Fittings with clean or soft lines, available as a pre-tempered water fitting or converted into a cold-water fitting that is either battery-powered or connected to the mains power supply: HANSAELECTRA covers a broad range. Of particular interest is the version with the control fully integrated in the spout. A concealed unit is no longer required (image bottom-right). HANSAELECTRA is also available for the HANSABLUEBOX concealed unit.