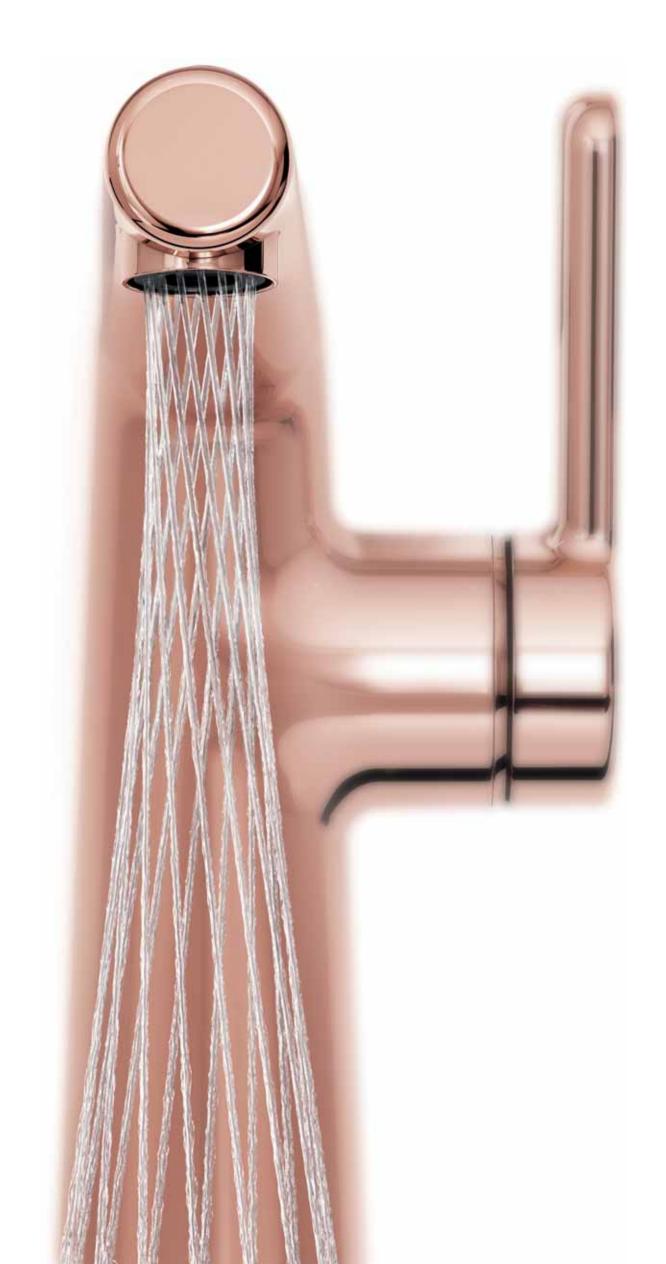

#### THE EXTRAVAGANT OPTION: HANSADESIGNO ROSEGOLD

A jewel – and at the same time eminently suitable for daily use: The exclusive rosegold option with side-operated variant is the optical highlight of the HANSA**DESIGNO** family. Its slim, almost filigree silhouette imparts a feminine and elegant effect. Beneath the high spout the magic of the new Mikado aerator with its unique mesh of intertwined individual jets comes fully into its own.