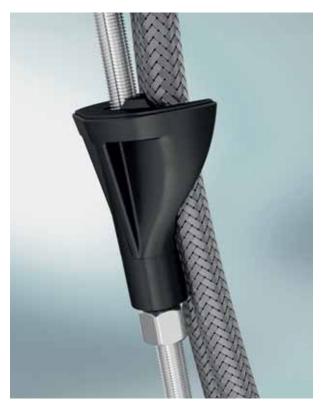

# HANSA **3S-INSTALLATION**: IT'S NEVER BEEN FASTER!

New in the HANSAPINTO range of washbasin mixers: HANSA **3S-INSTALLATION** – our revolutionary "System for safe and fast installation".

POSITION.

Installation has never been faster:1. First screw the installation cone on the fitting to the studs.

#### ITS ADVANTAGES:

- Only ONE fixing part
- Components made of the most robust materials
- Self-locking screw threads for extremely fast and simple fixing
- Flexible installation on washbasins and sinks with up to 40 mm wall thickness
- Very simple, one-handed mounting

Thanks to its high levels of efficiency, you will save an enormous amount of time. It certainly pays off!

HOLD.

2. The special construction means the installation unit already sits firm on its own.

TIGHTEN.

3. Simply tighten it – done.