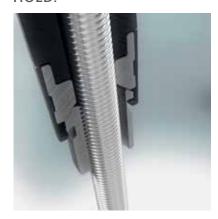

# HANSA **3S-INSTALLATION**: IT'S NEVER BEEN FASTER!

New in the HANSAPINTO range of washbasin mixers: HANSA **3S-INSTALLATION** – our revolutionary "System for safe and fast installation".

POSITION.

Installation has never been faster:1. First screw the installation cone on the fitting to the studs.

#### ITS ADVANTAGES:

- Only ONE fixing part
- Components made of the most robust materials
- Self-locking screw threads for extremely fast and simple fixing
- Flexible installation on washbasins and sinks with up to 40 mm wall thickness
- Very simple, one-handed mounting

Thanks to its high levels of efficiency, you will save an enormous amount of time. It certainly pays off!

HOLD.

2. The special construction means the installation unit already sits firm on its own.

TIGHTEN.

3. Simply tighten it – done.