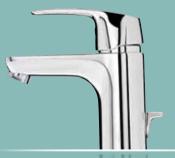

# HANSAPOLO FOR THE KITCHEN

The attractive new HANSA**POLO** design not only looks modern and pleasant, but is also suited to almost all interior design styles.

The HANSAPOLO also cuts a fine figure in private bathrooms. Options include the elegant model with side operation (above) or the XL version (right), which is 20 mm taller and has a larger spout than the classic lever mixer.

HANSA**POLO** as classic lever mixer – with a fresh and functional design (fig. at the top).
The version with side-operation is new (fig. at the bottom).

everything right in the kitchen, too.
Look no further – our models
guarantee a uniform fitting design
landscape. Choose between a classic
lever mixer with a long swivel spout,
a side-operated model and an elegant
tall version.