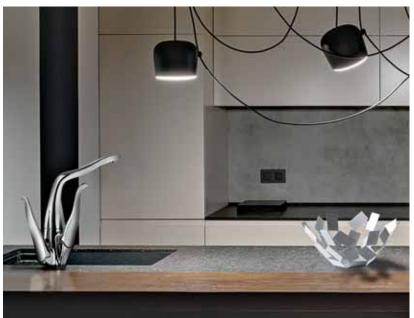

# ALESSISWAN by HANSA

# AR GESTURES:

"Its forms call for a gentle a touch, reminding us that water is a precious gift, to be respected and used with care, day after day."

M.T.

ALESSI Swan by HANSA was designed by Mario Trimarchi, the Italian designer known internationally for his capacity to look at everyday objects like sculptures populating our household landscape.

With ALESSI Swan by HANSA he created the most advanced solution for all homes where the kitchen plays a key role. From the functional standpoint, the faucet ensures perfect control on water flow.

Temperature control is by means of a LED that lights up when the temperature reaches 32 °C and emits a red light that illuminates the interior of a lever featuring an embossed finish.