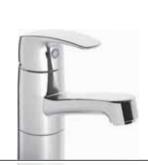

#### WASHBASIN FAUCETS WITH A POWERFUL AURA

A classic was rarely as flexible! The single-lever mixer is available in a compact size for smaller washbasins and as an imposing raised base model for wash bowls.

The versatile function shower is available as an option for all versions. Details such as the raised spout, which provides extra clearance for the hands, or the cleaning-friendly rear shape of the lever, add to its comfort rating – every time it is used, day in day out.