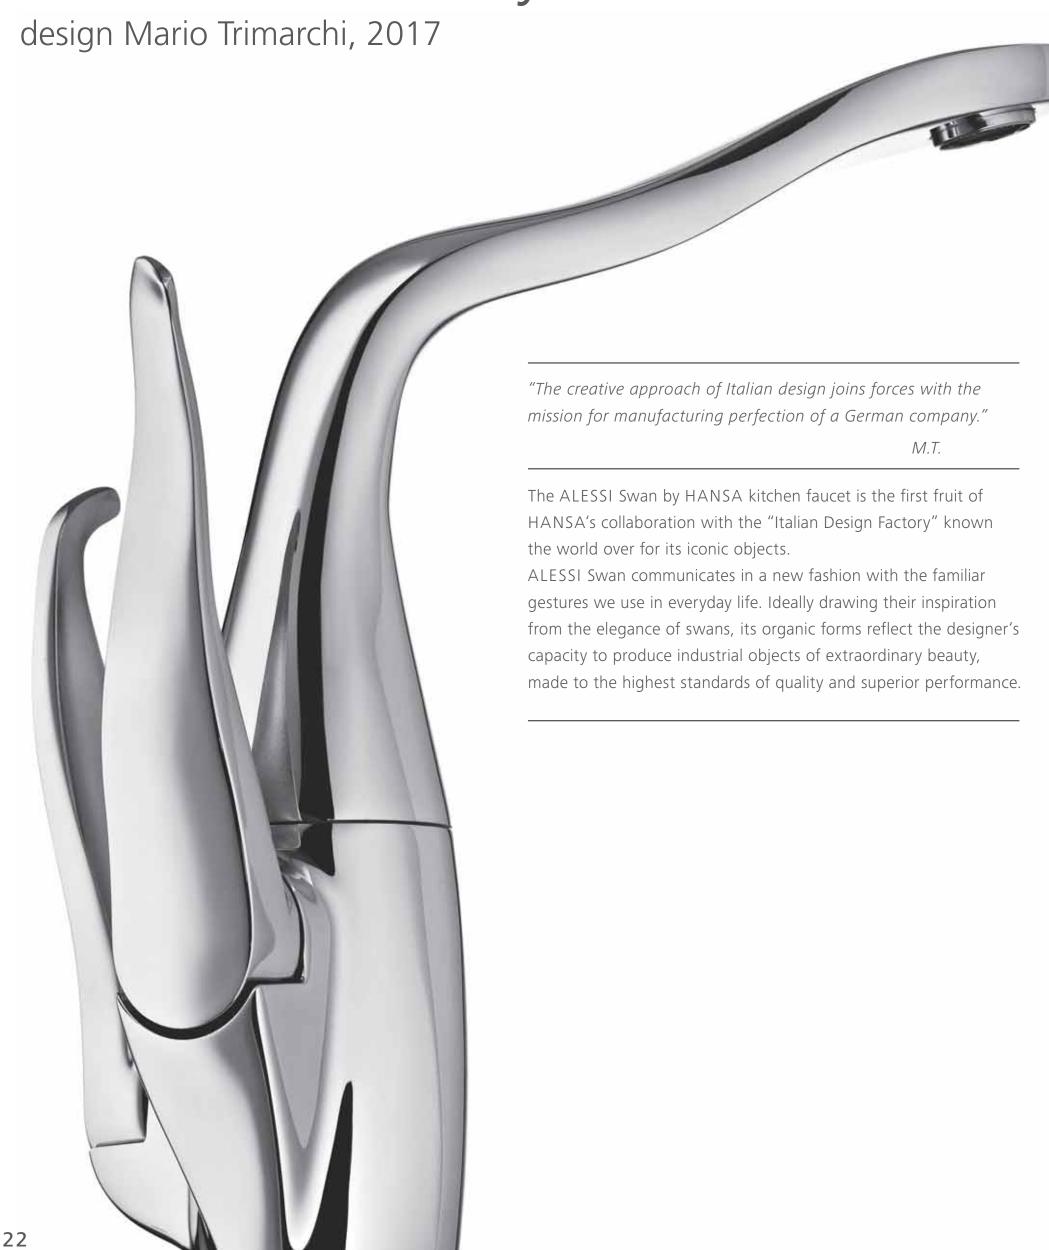

# AR GESTURES:

"Its forms call for a gentle a touch, reminding us that water is a precious gift, to be respected and used with care, day after day."

M.T.

ALESSI Swan by HANSA was designed by Mario Trimarchi, the Italian designer known internationally for his capacity to look at everyday objects like sculptures populating our household landscape.

With ALESSI Swan by HANSA he created the most advanced solution for all homes where the kitchen plays a key role. From the functional standpoint, the faucet ensures perfect control on water flow.

Temperature control is by means of a LED that lights up when the temperature reaches 32 °C and emits a red light that illuminates the interior of a lever featuring an embossed finish.

### **ALESSI**SWAN by HANSA

design Mario Trimarchi, 2017