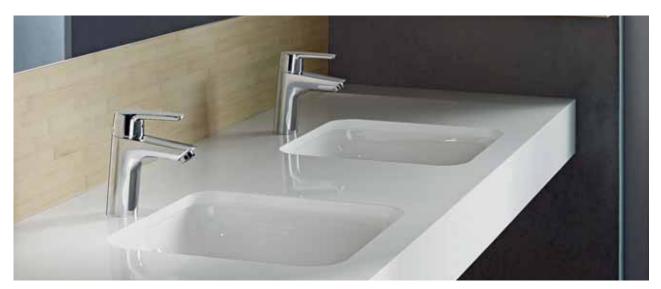

# DESIGN, FUNCTION AND COM PERFECTLY COMBINED IN THE

It looks different. It is different – fundamentally. What makes HANSASIGNATUR unique is its ingenious underlying concept; its innovative structure. The functional separation of the lever and spout in two cones set at right angles to each other, each tilted optimally towards the user, creates a washbasin fitting with a completely new ergonomic quality – and a completely new look. A look based on intelligence and visualising intelligence.

As a result, HANSASIGNATUR integrates logically into a modern bathroom design, yet is strikingly distinctive: a fascinating multifunction sculpture.

Absolutely unique is the innovative **HYBRID** model which works manually using the lever or by touchless sensory operation. Water at the pre-set temperature automatically flows when your hands are detected by the sensors – for maximum comfort.